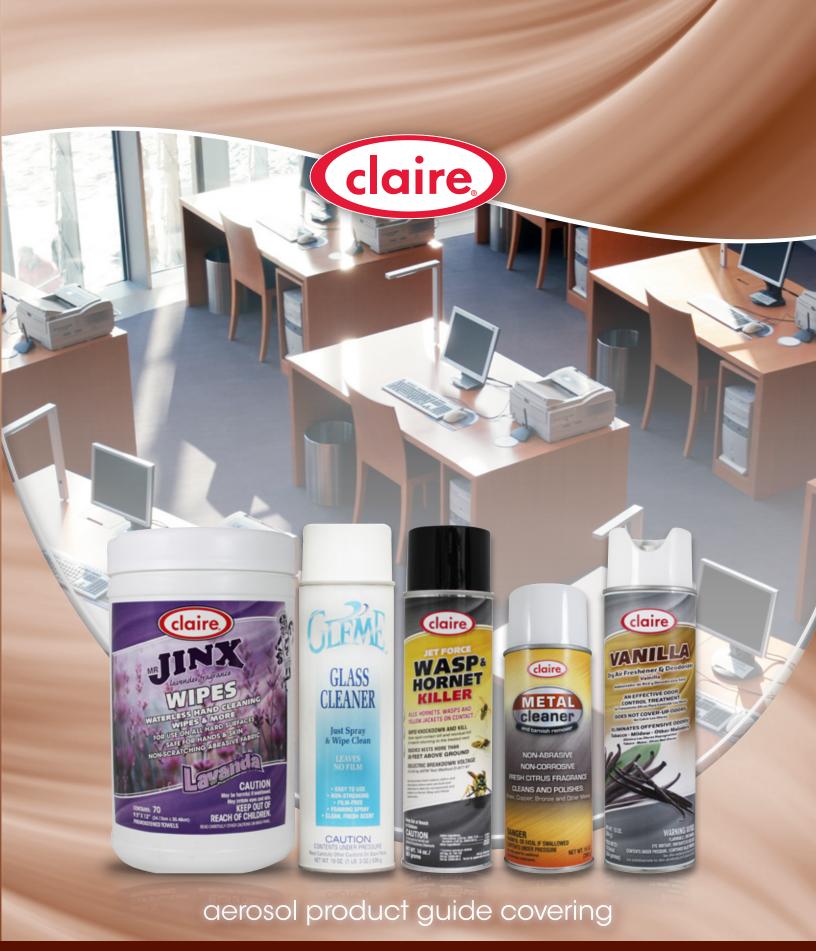

# **CONTRACT CLEANING**



### **CLEANERS**

CL026 Concession Degreaser - Concession equipment degreaser. CL031 Mr. Jinx All Purpose Cleaner - A heavy-duty, mutli-surface cleaner. NSF C1 / OU CL035 Mr. Jinx All Purpose Cleaner - Lavender Scent. NEW CL039 Jinx Plus - Super concentrated, heavy-duty degreaser. CL050 Gleme Glass Cleaner - No dripping - no running - no streaking. NSF C1 / OU CL074 Whiteboard Cleaner - Cleans and brightens whiteboards. Leaves no residue.

CL700 Xtreme Gleme - Removes grease, oil, dirt from surfaces exposed to extreme hot and cold temperatures.

CL755 Penetrating Coil Cleaner - Use on air conditioner units and refrigeration equipment.

CL824 Heavy Duty Foaming Oven Cleaner NSF A8

CL826 Grill & Oven Cleaner NSF A8

CL862 Gleme Utility Cleaner - Use on glass, ap