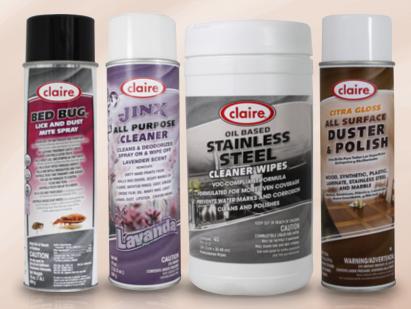

### **CLEANERS**

CL026 Concession Degreaser - Concession equipment degreaser. CL031 Mr. Jinx All Purpose Cleaner - A heavy-duty, mutli-surface cleaner. NSF C1 / OU CL035 Mr. Jinx All Purpose Cleaner - Lavender Scent. NEW CL039 Jinx Plus - Super concentrated, heavy-duty degreaser. CL050 Gleme Glass Cleaner - No dripping - no running - no streaking. NSF C1 / OU CL074 Whiteboard Cleaner - Cleans and brightens whiteboards. Leaves no residue.

CL985 Citra Jinx Organic All Purpose Cleaner - A biodegradable, non-toxic, pleasantly scented, all natural cleaner. ou

### POLISHES

**CL811 Multi-Surface Furniture Polish** - Removes finger marks, smudges, grease marks and stains in one easy step. ou

CL814 Citra Gloss All Surface Duster And Polish - A very good furniture polish, but also works well on many metal surfaces, chrome, stainless steel and brass. ou NEW CL818 Premium Furniture Polish- achieve the look and protection of hard wax with no hard rubbing. ou