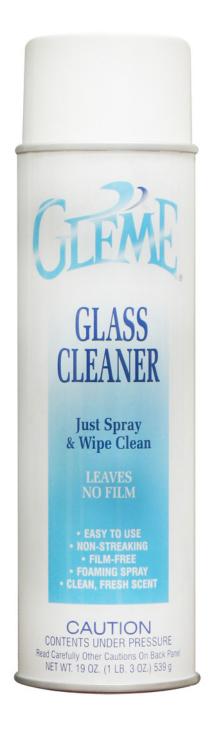

## **GLEME GLASS CLEANER**

## PRODUCT DESCRIPTION:

Spray and wipe clean. Leaves no film! Cleans, Brightens and Polishes. GLEME for cleaning and polishing windows, mirrors and other glass surfaces. This high foaming, easy-to-use product quickly breaks up soils. Heavy foaming formulation with long lasting vertical cling. No dripping, no running and no streaking. With an exclusive formulation using denatured alcohol and no ammonia, this product cleans thoroughly, dries quickly, requires no rinsing and leaves a pleasant, fresh aroma.