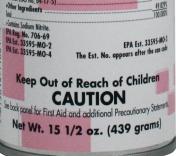

#### SPECS:

Can Size: 20 oz. Net Weight: 15.5 oz. Shipping Weight: 16 Lbs. Packaged: 12 cans per case UPC Number: 7 13014 11081 8 Product Number: CL081 Extender Tube: N

#### .....

See label side panel for First Aid and additional Precautionary Statements 24 HOUR MEDICAL EMERGENCY NUMBER: 1-866-836-8855

**KEEP OUT OF REACH OF CHILDREN** CONSULT SDS BEFORE USING

(claire)

0.045