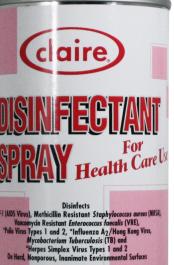

## **CLAIRE DISINFECTANT SPRAY** FOR HEALTHCARE USE

### PRODUCT DESCRIPTION:

- Lemon Scent.
- Disinfects \*HIV-1 (AIDS Virus), Methicillin Resistant Staphylococcus aureus (MRSA), Vancomycin Resistant Enterococcus faecalis (VRE), \*Polio Virus Types 1 and 2, \*Influenza A2/Hong Kong Virus, Mycobacterium Tuberculosis (TB), and \*Herpes Simplex Virus Types 1 and 2. On Hard, Nonporous, Inanimate Environmental Surfaces.
- Kills Pandemic 2009 H1N1 Influenza A Virus\* (formerly called "swine flu"). •
- Kills Most Germs.
- Controls Mold and Mildew. Eliminates Odors.
- Bactericidal Staphylocidal Tuberculocidal Fungicidal Pseudomonicidal \*Virucidal.

Disinfects: Disinfects on such bacterial and viral carrying surfaces as toilet seats, telephones, garbage and refuse cans, urinals, athletic equipment, light switches, bed pans, empty hampers and other out of the way places. Disinfects hard, non-porous surfaces of shoes and slippers. Controls Mold and Mildew on mattresses, awnings, shower curtains, leather goods. Controls mildew and mold growth on painted or finished walls, ceilings and woodwork in closets, basements, attics, storage areas, summer cottages, damp and musty corners. Deodorizes: Reduces annoying odors. Use to control odors in hospitals and nursing homes. In private homes, use in kitchen, bathroom, sick rooms, basements. Effectively suppresses odors caused by mold and mildew.