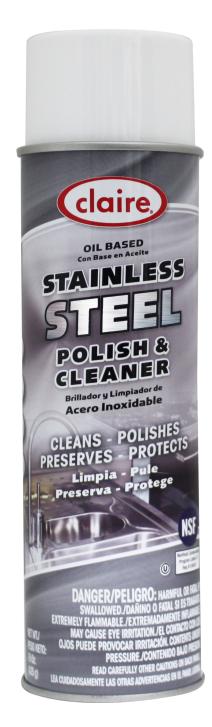

## **CL840 / CL841** TECHNICAL DATA SHEET STAINLESS STEEL POLISH & CLEANER

## Oil Based

Formulated with a blend of cleaning solvents and fine oils for a superior cleaning job on your stainless steel. This product cleans, polishes and protects the surface without hard rubbing. Does not leave an oily residue. With regular care this product can help prolong the factory finish. Resists fingerprints, grease and water spatter.

## AREAS OF USE:

Use the stainless steel polish on escalators, elevators, doors, metal trim.

| <b>,</b>                                                                                                                                                           |     |                                             |
|--------------------------------------------------------------------------------------------------------------------------------------------------------------------|-----|---------------------------------------------|
| SPECS:<br>Can Size:<br>Net Weight:<br>Shipping Weight:<br>Packaged: 12 cans per<br>UPC Number:<br>CL840 – 7 13014 1184<br>CL841 – 7 13014 1184<br>Extender Tube: N | 0 0 | <u>CL841</u><br>20 oz.<br>15 oz.<br>15 lbs. |
|                                                                                                                                                                    |     |                                             |
| REGULATORY:   Ozone Depleting Compounds: None   Recyclable Package: Yes   VOC Compliant CARB: Yes   VOC Compliant OTC: Yes   Flammability: Extremely Flammable     |     |                                             |
| PHYSICAL CHARACTERISTICS:                                                                                                                                          |     |                                             |
| Color: Clear<br>Fragrance: Lemon<br>Shelf Life: 1 year +                                                                                                           |     |                                             |