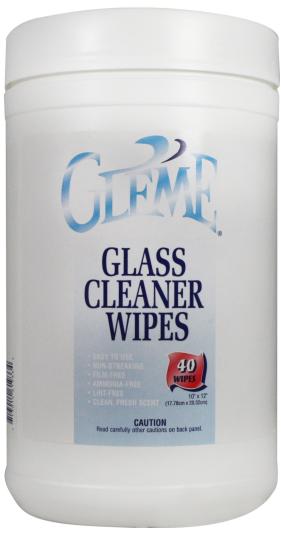

## **GLEME GLASS CLEANER WIPES**

# PRODUCT DESCRIPTION:

- Easy To Use
- Non-Streaking
- Film Free
- Ammonia–Free
- Lint-Free
- · Clean, Fresh Scent

Glass Cleaner Wipes are the easiest and quickest way to clean your glass and windows and keep them looking like new. Premoistened with a powerful ammonia-free formula, Glass Cleaner Wipes will remove dust, dirt, oil and grease smudges, water spots, fingerprints and smoke film from any glass surface and leave it with a dazzling shine. Glass Cleaner Wipes won't leave behind streaks or a sticky film to cloud your visibility. Best of all, our ammonia-free formula is non-flammable and safe to use on every glass surface including colored and tinted windows.

#### **SPECS**

Wipe Size: 10" x 12"
Count: 40 wipes per tub
Case Count: 6 tubs per case
UPC Number: 7 13014 61933 4
Product Number: CL933

.....